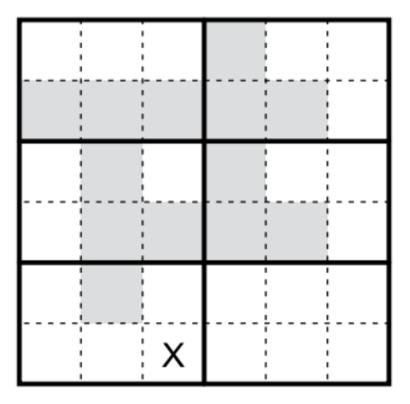

### ARE WOK WEAK WEAR WORK

#### By Rodolfo Kurchan

Place the given words in the shaded spaces. Then finish the puzzle using the usual sudoku rules. Do not repeat a letter in any row, column or 3 x 2 outlined area.

| Ex. | EAT    |
|-----|--------|
|     | LATE   |
|     | ALERT  |
|     | TRAVEL |
|     |        |