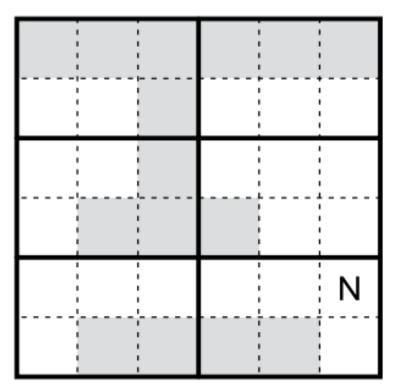

## AID AIR EAR BEAR BIRD

#### By Rodolfo Kurchan

Place the given words in the shaded spaces. Then finish the puzzle using the usual sudoku rules. Do not repeat a letter in any row, column or 3 x 2 outlined area.

> Ex. EAT LATE ALERT TRAVEL