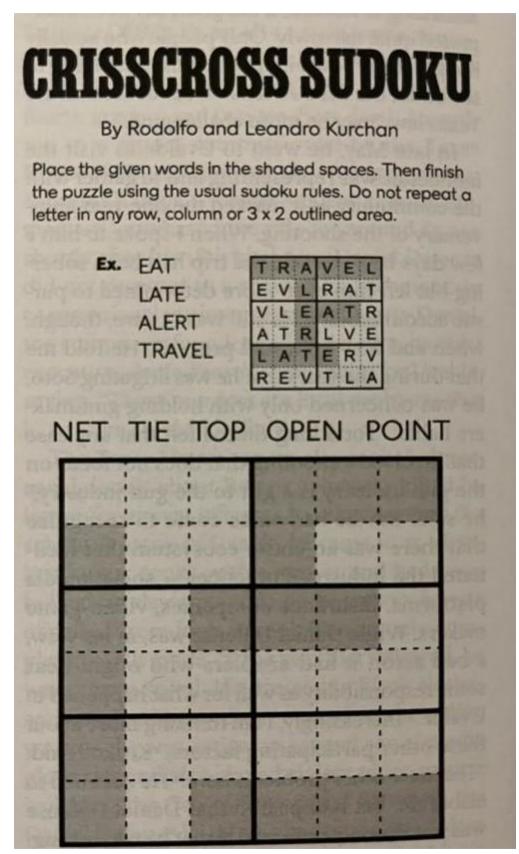

## **CRISSCROSS SUDOKU**

By Rodolfo Kurchan

Place the given words in the shaded spaces. Then finish the puzzle following the usual sudoku rules. Do not repeat a letter in any row, column or 3 x 2 outlined area.

Ex. EAT LATE ALERT TRAVEL

| Т | R | А | ۷ | Е | L |
|---|---|---|---|---|---|
| Е | V | L | R | А | Т |
| ۷ | L | Е | А | Т | R |
| А | Т | R | L | V | Е |
| L | А | Т | Е | R | ٧ |
| R | Е | ۷ | Т | L | А |