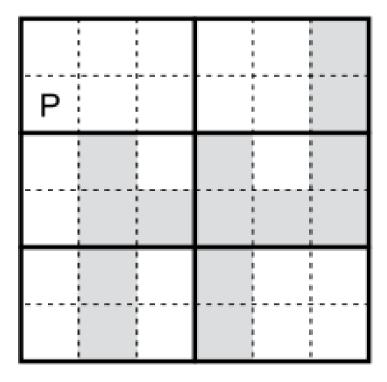

shaded spaces. Then finish the puzzle using the usual sudoku rules. Do not repeat a letter in any row, column or 3 x 2 outlined area.

Ex. EAT LATE ALERT TRAVEL

| Т | R | A | V | Е | L |
|---|---|---|---|---|---|
| E | V | L | R | А | Т |
| V | L | Е | A | Т | R |
| A | Т | R | L | ٧ | Е |
| L | A | Т | E | R | ٧ |
| R | E | ٧ | Ţ | L | А |

## AID AIR EAR BEAR BIRD



#### By Rodolfo Kurchan

Place the given words in the shaded spaces. Then finish the puzzle using the usual sudoku rules. Do not repeat a letter in any row, column or 3 x 2 outlined area.

> Ex. EAT LATE ALERT TRAVEL

| Т | R | A | ۷ | Е | L |
|---|---|---|---|---|---|
| E | ۷ | L | R | A | Т |
| ٧ | L | Е | A | Т | R |
| A | Т | R | L | ٧ | Е |
| L | A | Η | E | R | V |
| R | Е | V | Т | L | A |

### HOME MOPE OPEN PHONE



#### By Leandro Kurchan

Place the given words in the shaded spaces. Then finish the puzzle using the usual sudoku rules. Do not repeat a letter in any row, column or 3 x 2 outlined area.

| Ex. | EAT    | Т            | R | А | V | Е | L |
|-----|--------|--------------|---|---|---|---|---|
|     | LATE   | Е            | ٧ | L | R | A | Т |
|     | ALERT  | $\mathbf{V}$ | L | Е | A | Т | R |
|     |        | A            | Т | R | L | V | Е |
|     | TRAVEL | L            | А | Η | Ш | R | V |
|     |        | R            | E | ۷ | Т | L | А |

### ANT BAT CAT RAT CRAB

| <br> |
|------|
|      |
|      |
|      |

#### 10/12

## **CRISSCROSS SUDOKU**

#### By Rodolfo Kurchan

Place the given words in the shaded spaces. Then finish the puzzle using the usual sudoku rules. Do not repea