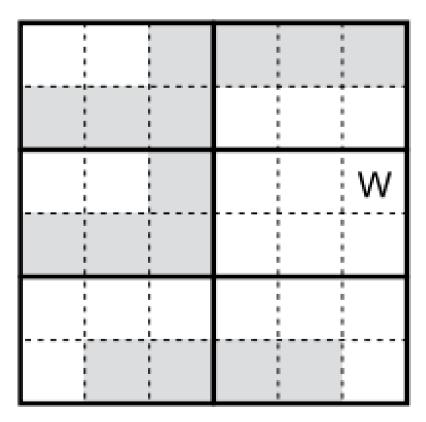

ARES NEAR NEWS ANSWER

#### By Rodolfo Kurchan

Place the given words in the shaded spaces. Then finish the puzzle using the usual sudoku rules. Do not repeat a letter in any row, column or 3 x 2 outlined area.

| Ex. | EAT    | Т | R | А | ۷ | Е | L |
|-----|--------|---|---|---|---|---|---|
|     | LATE   | Е | ۷ | L | R | А | Т |
|     | ALERT  | V | L | Е | А | Т | R |
|     |        | А | Т | R | Ц | V | Е |
|     | TRAVEL | L | А | Т | Е | R | ۷ |
|     |        | R | Е | ۷ | Т | L | А |